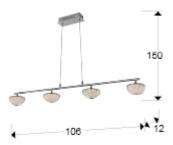

## **SIZES**

Sizes: 

108.0 

13.0 

12.0 cm

Height when installed: 30.0/ max. 140.0 cm

Weight: 2.7 Kg

# SIZES WITH PACKAGING

Weight: 3.9 Kg Volume: 0.0580m³

Sizes: ↔ 115.0 1 21.0 24.0 cm