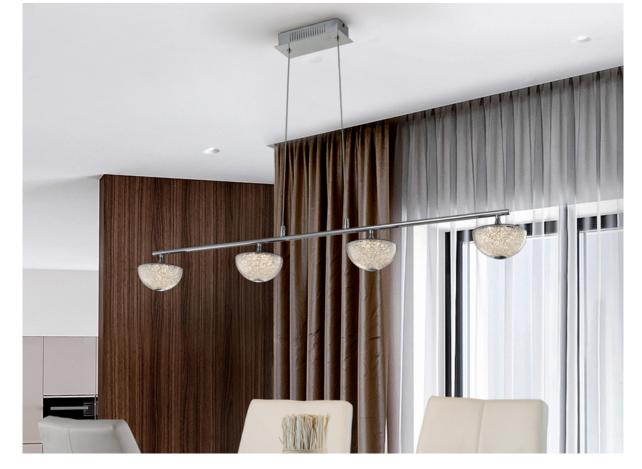

#### Lua 726281 Lamps

Lamp of 4 LED lights, made of chromed metal and aluminium. Semi-spherical glass shades, with granulated glass texture inside. 4x5,3W LED. 1.484 lm. 4.000°K.

## **SIZES**

Sizes: 

108.0 

13.0 

12.0 cm

Height when installed: 30.0/ max. 140.0 cm

Weight: 2.7 Kg

#### ADDITIONAL INFORMATION

Material:Metal, aluminium, glass Finish: Chrome, clear Sizes of the shade / glass shad: 2 12.0 \$\frac{1}{2}\$ 6.0 cm Sizes of the canopy (space for installation): 

21.0 

4.0 