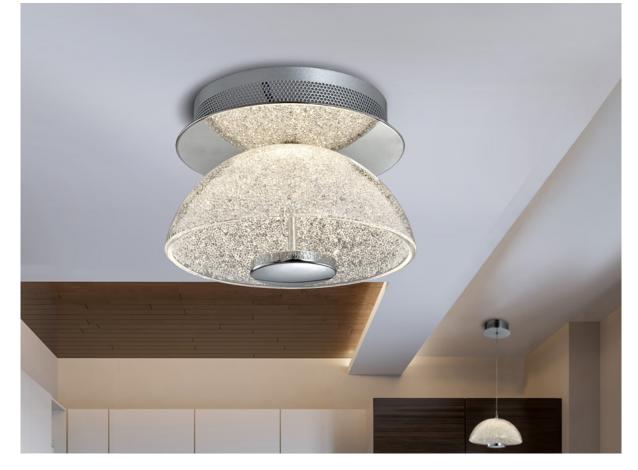

Lua 726348

Ceiling lamps

Ceiling lamp of 1 LED light, made of chromed metal and aluminium. Semi-spherical glass shade, with granulated glass texture inside. 10W LED. 700 lm. 4.000°K.

#### ADDITIONAL INFORMATION

Material:Metal, aluminium, glass Finish: Chrome, clear Sizes of the shade / glass shad: 21.5 \$\frac{1}{2}\$ 9.5 cm Sizes of the canopy (space for installation): Ø 20.0 ↓ 4.0 cm