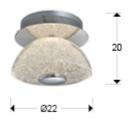

Lua 726348

Ceiling lamps

Ceiling lamp of 1 LED light, made of chromed metal and aluminium. Semi-spherical glass shade, with granulated glass texture inside. 10W LED. 700 lm. 4.000°K.

# **GENERAL INFORMATION**

Type: Ceiling lamps Collection: Lua



## **SIZES**

Sizes: **2**22.0 20.0 cm Weight: 2.0 Kg

# SIZES WITH PACKAGING

Weight: 2.5 Kg Volume: 0.0230m³ Sizes: ↔ 30.0 ♣ 32.0 224.0 cm

## **TECHNICAL INFORMATION**

Electric class: Class 1
Maximum power: 10W
Voltage: 220 V
Frecuency: 50/60 Hz
Intensity: 0 mA
Dimmable: NO
Colour temperature: 4,000 K
Average lifespan: 15,000 h
Power factor: >0.9
CRI: >80



#### ADDITIONAL INFORMATION

Material:Metal, aluminium, glass Finish: Chrome, clear Sizes of the shade / glass shad: 21.5 \$\frac{1}{2}\$ 9.5 cm Sizes of the canopy (space for installation): Ø 20.0 ↓ 4.0 cm