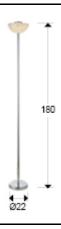

#### Lua 726439

Floor lamps

LED floor lamp, made of chromed metal and aluminium. Semi-spherical glass shade with granulated glass texture inside. 10W LED. 700 lm. 4.000°K.

DRIVER 220V 50HZ

# **GENERAL INFORMATION**

Type: Floor lamps Collection: Lua



# **SIZES**

Sizes: Ø 22.0 1 180.0 cm Weight: 5.2 Kg

# SIZES WITH PACKAGING

Weight: 6.8 Kg Volume: 0.0330m³ Sizes: ↔ 62.0 \$\frac{1}{2} 30.0 \textstyle{10} 18.0 cm

# **TECHNICAL INFORMATION**

Electric class: Class 3 Maximum power: 10W Voltage: 24 V Intensity: 0 mA Dimmable: NO Colour temperature: 4,000 K Average lifespan: 15,000 h Power factor: >0.9 CRI: >80



### ADDITIONAL INFORMATION

Material:Metal, aluminium, glass Finish: Chrome, clear Sizes of the shade / glass shad: ∅ 21.5 ‡ 9.5 cm