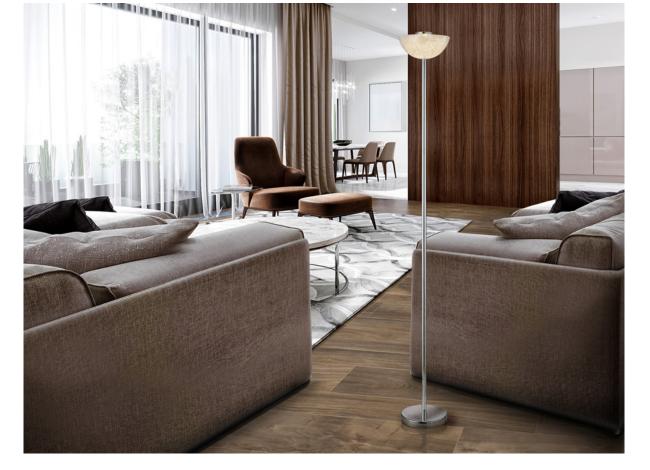

#### Lua 726439

Floor lamps

LED floor lamp, made of chromed metal and aluminium. Semi-spherical glass shade with granulated glass texture inside. 10W LED. 700 lm. 4.000°K.

DRIVER 220V 50HZ