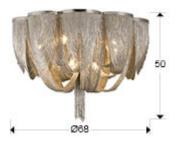

# SIZES

Sizes: Ø 68.0 \$ 50.0 cm Height when installed: 50.0/ max. 60.0 cm Weight: 10.2 Kg