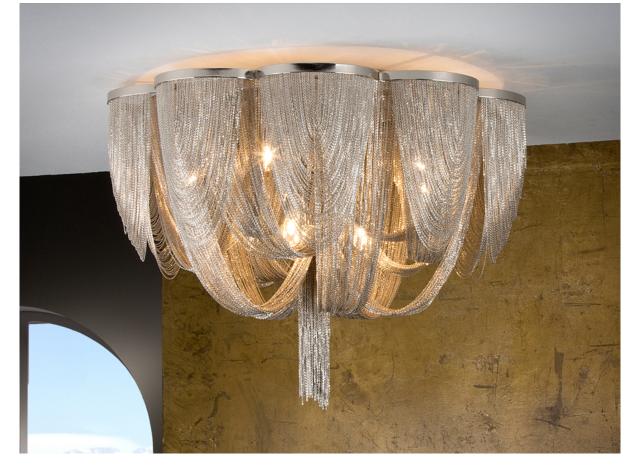

# Minerva

872469

Ceiling lamps

Ceiling lamp of 10 lights, composed by fine metal chains, nickel finish, forming the body of the lamp.

·This item includes 10 G9 LED 6W

## ADDITIONAL INFORMATION

Material:Metal Finish: Nickel Assembling time by customer: 15 min Sizes of the canopy (space for installation): ∅ 35.0 ‡ 2.5 cm