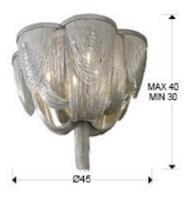

## SIZES

Sizes: Ø 45.0 \$\frac{1}{2} 30.0 cm Height when installed: 30.0/ max. 40.0 cm Weight: 5.5 Kg