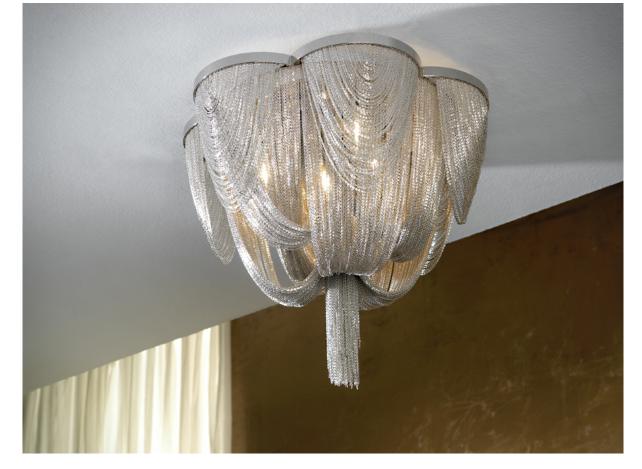

# **Minerva**

872593

**Ceiling lamps** 

Ceiling lamp of 6 lights, composed by fine metal chains in nickel finish forming the body of the lamp.  $\!\cdot$ 

·This item includes 6 G9 LED 6W

### ADDITIONAL INFORMATION

Material:Metal Finish: Nickel