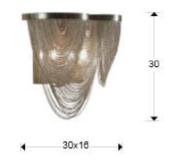

# Minerva Wall lamps

Wall lamp of 2 lights composed by fine metal chains, nickel finish.

872712

·This item includes 2 G9 LED 6W

### **GENERAL INFORMATION**

Catalogue: i31 Iluminación Page: 130 Type: Wall lamps Collection: Minerva



#### SIZES

Sizes: ↔ 30.0 \$ 30.0 16.0 cm Weight: 1.3 Kg

#### SIZES WITH PACKAGING

Weight: 1.8 Kg Volume: 0.0190m³ Sizes: ↔ 37.0 ↓ 21.0 ✔24.0 cm

# **TECHNICAL INFORMATION**

Energy class: A+ Electric class: Class 1 Maximum power: 2x42W Voltage: 110/220 V Frecuency: 50/60 Hz Intensity: 0 mA Lumen: 1,100 Im

# CE

### BULB

Reference: ECORAEEBOMBLED Lampholder: G9 Quantity: 2 Included: Sí Energy class: A+ Power: 6W Voltage: 220 V Frecuency: 50 Hz Lumen: 550 Im Colour temperature: 3,000 K Average lifespan: 25,000 h Power factor: 0.6 CRI: 80



## ADDITIONAL INFORMATION

Material:Metal Finish: Nickel Sizes of the canopy (space for installation):  $\leftrightarrow$  16.0  $\updownarrow$  18.0  $\checkmark$  2.5 cm