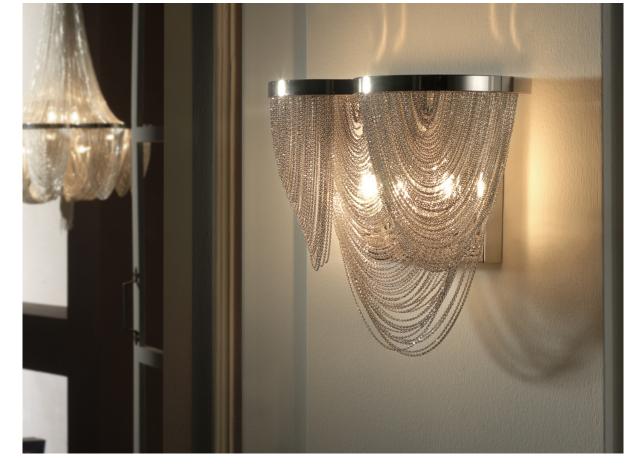

# Minerva Wall lamps

Wall lamp of 2 lights composed by fine metal chains, nickel finish.

872712

·This item includes 2 G9 LED 6W

## ADDITIONAL INFORMATION

Material:Metal Finish: Nickel Sizes of the canopy (space for installation):  $\leftrightarrow$  16.0  $\updownarrow$  18.0  $\checkmark$  2.5 cm