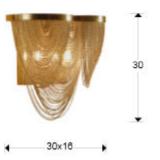

### SIZES

Sizes:  $\leftrightarrow$  30.0 \(\frac{1}{2}\) 30.0 \(\begin{cases} 2 \) 16.0 cm Weight: 1.3 Kg