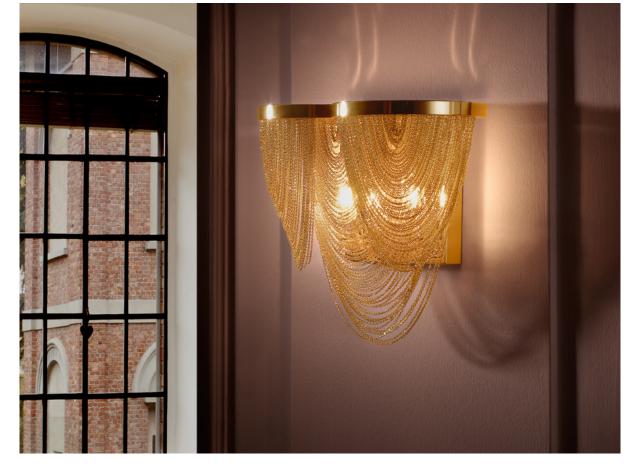

# Minerva

872729

Wall lamps

Wall lamp of 2 lights composed by fine metal chains, gold plated finish.  $\,$ 

·This item includes 2 G9 LED 6W

## ADDITIONAL INFORMATION

Material:Metal Finish: Gold plated

Sizes of the canopy (space for installation): ↔16.0 \$\frac{1}{2}\$ 18.0 \$\tilde{\chi}\$ 2.5 cm