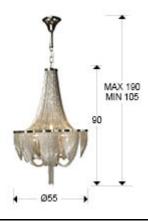

## SIZES

Sizes: Ø 55.0 \$ 90.0 cm Height when installed: 105.0/ max. 190.0 cm Weight: 8.5 Kg