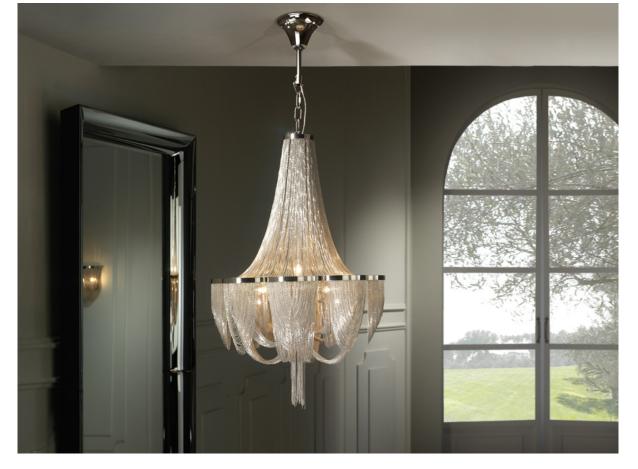

# Minerva

872853

·This item includes 10 G9 LED 6W

## **GENERAL INFORMATION**

Catalogue: i31 Iluminación Page: 128 Type: Lamps Collection: Minerva

#### ADDITIONAL INFORMATION

Material:Metal Finish: Chrome and nickel

Sizes of the canopy (space for installation): **Ø** 14.0 ‡ 10.0 cm Cable colour: Transparente