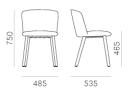

DESIGN: CAZZANIGA MANDELLI PAGLIARULO

Simple yet refined, sophisticated yet versatile, Nym Soft recalls the outlines of the omonymous wooden chairs collection, subtly accentuating and enhancing its comfort. The result is a timeless, organic chair reminiscent of the hollow of a hand, a nest or an embrace. The key feature of Nym Soft lies in the different densities of the polyurethane foam padding, which is significantly thicker in the seat area, ensuring adaptability and support - two central elements of comfort. Nym Soft is available with solid ash wood legs, a steel rod sled frame, or a swivelling base with return mechanism. The wooden elements of Nym Soft are FSC-certified and finished with bio water-based paints. The use of raw materials sourced from certified forests and of water-based paints made principally from plant-derived resins is a guarantee of our company's commitment to environmental sustainability.