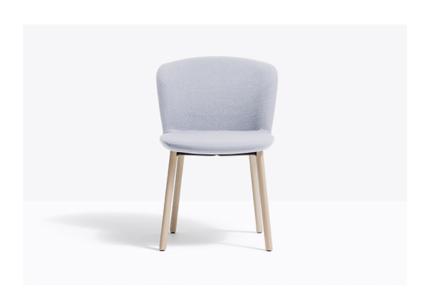

DESIGN: CAZZANIGA MANDELLI PAGLIARULO

Simple yet refined, sophisticated yet versatile, Nym Soft recalls the outlines of the omonymous wooden chairs collection, subtly accentuating and enhancing its comfort. The result is a timeless, organic chair reminiscent of the hollow of a hand, a nest or an embrace. The key feature of Nym Soft lies in the different densities of the polyurethane foam padding, which is significantly thicker in the seat area, ensuring adaptability and support - two central elements of comfort. Nym Soft is available with solid ash wood legs, a steel rod sled frame, or a swivelling base with return mechanism. The wooden elements of Nym Soft are FSC-certified and finished with bio water-based paints. The use of raw materials sourced from certified forests and of water-based paints made principally from plant-derived resins is a guarantee of our company's commitment to environmental sustainability.