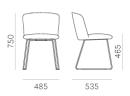

DESIGN: CAZZANIGA MANDELLI PAGLIARULO

Simple yet refined, sophisticated yet versatile, Nym Soft recalls the outlines of the omonymous wooden chairs collection, subtly accentuating and enhancing its comfort. The result is a timeless, organic chair reminiscent of the hollow of a hand, a nest or an embrace. The key feature of Nym Soft lies in the different densities of the polyurethane foam padding, which is significantly thicker in the seat area, ensuring adaptability and support - two central elements of comfort. Nym Soft is available with solid ash wood legs, a steel rod sled frame, or a swivelling base with return mechanism. The wooden elements of Nym Soft are FSC-certified and finished with bio water-based paints. The use of raw materials sourced from certified forests and of water-based paints made principally from plant-derived resins is a guarantee of our company's commitment to environmental sustainability.