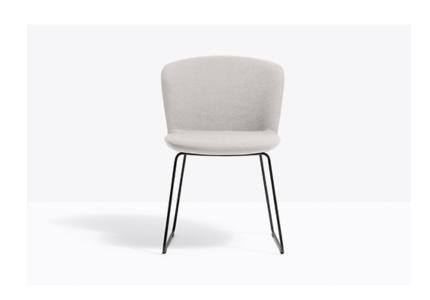

DESIGN: CAZZANIGA MANDELLI PAGLIARULO

Simple yet refined, sophisticated yet versatile, Nym Soft recalls the outlines of the omonymous wooden chairs collection, subtly accentuating and enhancing its comfort. The result is a timeless, organic chair reminiscent of the hollow of a hand, a nest or an embrace. The key feature of Nym Soft lies in the different densities of the polyurethane foam padding, which is significantly thicker in the seat area, ensuring adaptability and support - two central elements of comfort. Nym Soft is available with solid ash wood legs, a steel rod sled frame, or a swivelling base with return mechanism. The wooden elements of Nym Soft are FSC-certified and finished with bio water-based paints. The use of raw materials sourced from certified forests and of water-based paints made principally from plant-derived resins is a guarantee of our company's commitment to environmental sustainability.