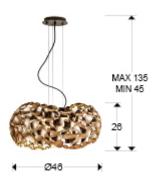

### SIZES

Sizes: Ø 46.0 ‡ 26.0 cm Height when installed: 45.0/ max. 135.0 cm Weight: 3.9 Kg

Weight: 5.4 Kg Volume: 0.0750<sub>M</sub>³

Sizes: 

50.0 

30.0 

50.0 cm