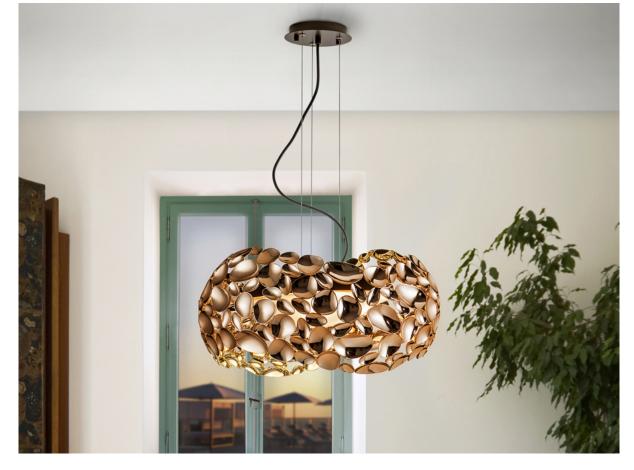

# **Narisa**

266251N

Lamps

Lamp of 5 lights made of metal with rose gold plating and dark brown paint. Inner acrylic diffuser. Adjustable in length.

·This item includes 5 G9 LED 6W

### ADDITIONAL INFORMATION

Material:Metal, acrylic Finish: Rose gold plated, brown, opal Sizes of the shade / glass shad: Ø 47.0 \$\frac{1}{2}5.0 \text{ cm} Sizes of the canopy (space for installation): Ø 12.0 \$\frac{1}{2}\$ 2.0 cm Cable colour: Negro