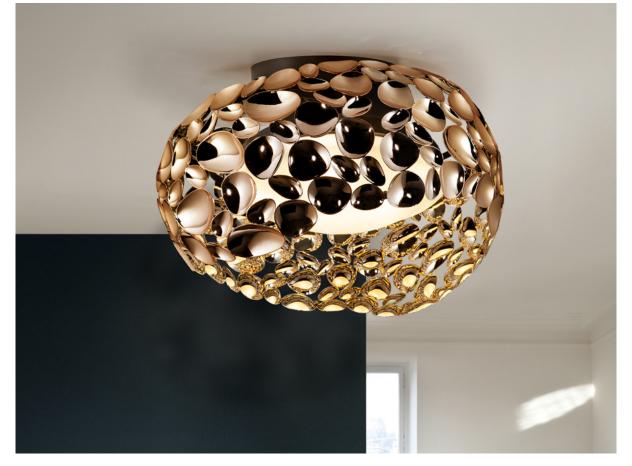

Narisa Ceiling lamps

266822N

Ceiling lamp of 5 lights made of metal with rose gold plating and dark brown paint. Inner acrylic diffuser.

•This item includes 5 G9 LED 6W

# ADDITIONAL INFORMATION

Material:Metal, acrylic Finish: Rose gold plated, brown, opal Sizes of the shade / glass shad: Ø 47.0 \$25.0 cm Sizes of the canopy (space for installation): Ø 25.0 \$2.5 cm

| 266822N                                                                                                                                             |
|-----------------------------------------------------------------------------------------------------------------------------------------------------|
| Esta luminaria es compatible<br>con bombillas de las clases<br>energéticas.<br>This luminaire is compatible<br>with bulbs of the energy<br>classes: |
|                                                                                                                                                     |
|                                                                                                                                                     |
| D<br>E                                                                                                                                              |
| Esta luminaria se vende con una<br>bombilla de la clase energética.<br>The luminaire is sold with a bulb of<br>the energy class: A+                 |
| 874/2012                                                                                                                                            |