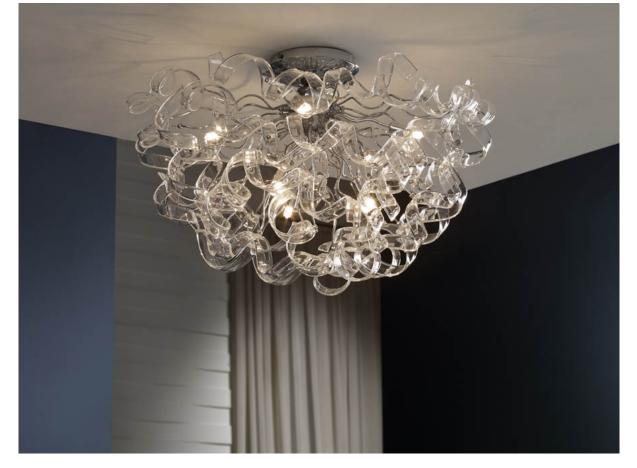

Nova Ceiling lamps

541870

Ceiling lamp made of metal, chrome finish. Clear crystal spirals.

·This item includes 8 G9 LED 6W

### **GENERAL INFORMATION**

Catalogue: i31 Iluminación Page: 166 Type: Ceiling lamps Collection: Nova

## ADDITIONAL INFORMATION

Material:Metal and glass Finish: Chromed and clear Assembling time by customer: 20 min Sizes of the canopy (space for installation): Ø 20.0 \$\$5.0 cm