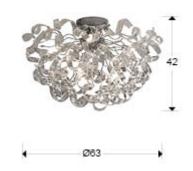

#### SIZES

Sizes: Ø 63.0 ‡ 42.0 cm Weight: 6.0 Kg Packaging weight 1: 2.0 Kg Packaging weight 2: 4.0 Kg