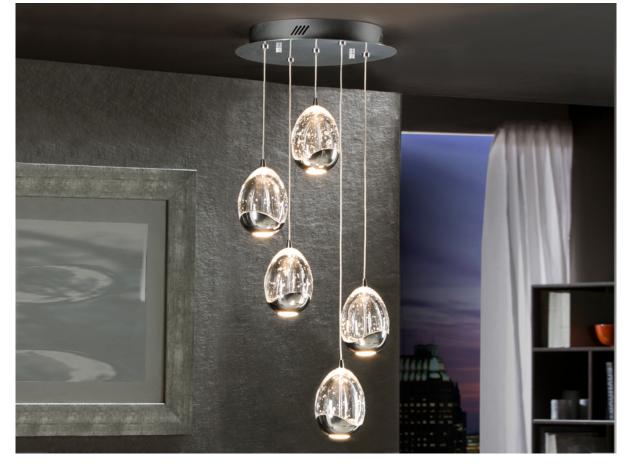

# Rocio

783517

Lamps

LED light lamp, made of metal, chrome finish. Glass shades with drop shape made of solid glass with decorative bubbles inside. Adjustables in height. 25W LED. 3.250 Lumen. 3.000K.

### ADDITIONAL INFORMATION

Material:Metal and glass
Finish: Chrome. Clear
Sizes of the shade / glass shad: Ø 9.0 1 13.0 cm

Sizes of the canopy (space for installation): Ø 25.0 \$\(\dagger\$ 4.0 cm Cable colour: Transparente