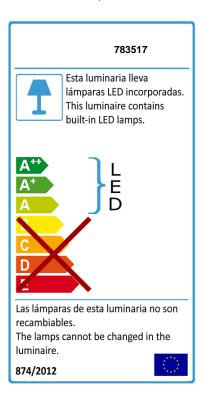

# Rocio

783517

Lamps

LED light lamp, made of metal, chrome finish. Glass shades with drop shape made of solid glass with decorative bubbles inside. Adjustables in height. 25W LED. 3.250 Lumen. 3.000K.

# **TECHNICAL INFORMATION**

Electric class: Class 1 Maximum power: 25W Voltage: 220 V Frecuency: 50/60 Hz Intensity: 0 mA Lumen: 3,250 lm Colour temperature: 3,000 K Average lifespan: 30,000 h