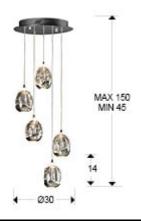

# **SIZES**

Sizes: Ø 30.0 ‡ 45.0 cm Height when installed: 45.0/ max. 150.0 cm Weight: 5.8 Kg

### SIZES WITH PACKAGING

Weight: 6.6 Kg Volume: 0.0370m<sup>3</sup>

Sizes: ↔ 37.0 1 27.0 37.0 cm