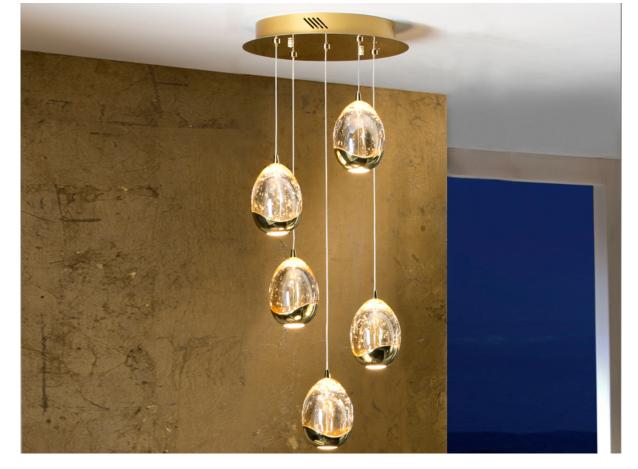

# Rocio

783529

Lamps

LED light lamp, made of metal, golden finish. Glass shades with drop shape made of solid glass in champagne tonality, with decorative bubbles inside. Adjustables in height. 25W LED. 3.250 Lumen. 3.000K.

#### ADDITIONAL INFORMATION

Material:Metal and glass
Finish: Golden and champagne
Sizes of the shade / glass shad: Ø 9.0 \$\frac{1}{2}\$ 13.0 cm

Sizes of the canopy (space for installation): Ø 25.0 \$\(\dagger\$ 4.0 cm Cable colour: Transparente