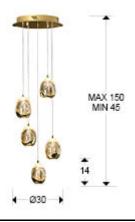

## **SIZES**

Sizes: Ø 30.0 \$\frac{1}{2}\$ 45.0 cm Height when installed: 45.0/ max. 150.0 cm Weight: 5.7 Kg

#### SIZES WITH PACKAGING

Weight: 6.6 Kg Volume: 0.0370m<sup>3</sup>

Sizes: ↔ 37.0 1 27.0 37.0 cm