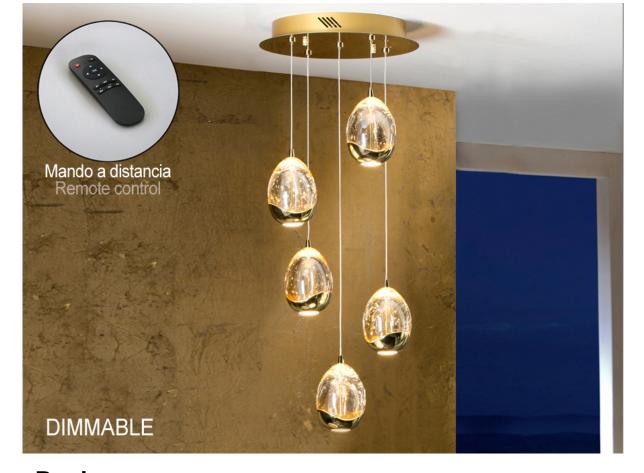

### 783599

Dimmable LED lamp, made of metal, golden finish. Solid glass shades, champagne tonality, with decorative bubbles. Adjustables in height. 25W LED. 3.250 Lm. 3.000K. Remote control included.

## **TECHNICAL INFORMATION**

Electric class: Class 1 Maximum power: 25W Voltage: 110/220 V Frecuency: 50/60 Hz Intensity: 1050 mA Lumen: 3,250 lm Dimmable: SI Regulation: control remoto Colour temperature: 3,000 K Average lifespan: 30,000 h

## ADDITIONAL INFORMATION

Material:Metal and glass Finish: Golden and champagne Sizes of the shade / glass shad: Ø 9.0 1 13.0 cm Sizes of the canopy (space for installation): Ø 25.0 1 4.0 cm Cable colour: Transparente