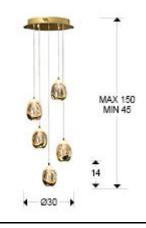

#### SIZES

Sizes: Ø 30.0 ↓ 45.0 cm Height when installed: 45.0/ max. 150.0 cm Weight: 5.8 Kg

## ADDITIONAL INFORMATION

Material:Metal and glass Finish: Golden and champagne Sizes of the shade / glass shad: Ø 9.0 1 13.0 cm Sizes of the canopy (space for installation): Ø 25.0 1 4.0 cm Cable colour: Transparente