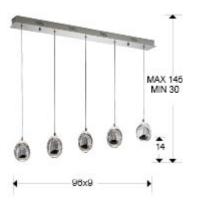

## **SIZES**

Sizes: 

96.0 1 14.0 79.0 cm

Height when installed: 30.0/ max. 145.0 cm

Weight: 6.8 Kg