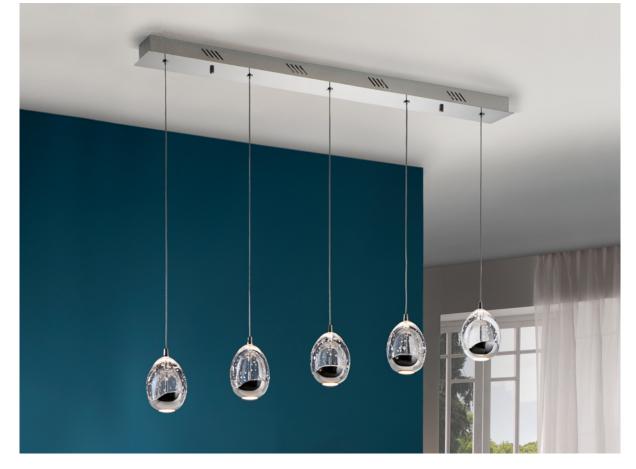

# Rocio

783618

Lamps

LED light lamp, made of metal, chrome finish. Glass shade with drop shape made of solid glass with decorative bubbles inside. Adjustables in height. 25W LED. 3.250 Lumen. 3.000K.

#### ADDITIONAL INFORMATION

Material:Metal and glass
Finish: Chrome and clear
Sizes of the shade / glass shad: Ø 9.0 \$\frac{1}{2}\$ 11.0 cm

Sizes of the canopy (space for installation): ↔94.0 \$\frac{1}{4}.0 \times 6.5 cm