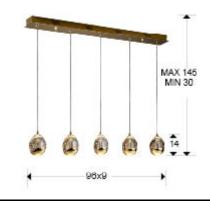

#### SIZES

Sizes:  $\leftrightarrow$  96.0 1 14.0 9.0 cm Height when installed: 30.0/ max. 145.0 cm Weight: 6.8 Kg

#### SIZES WITH PACKAGING

Weight: 7.8 Kg Volume: 0.0460m³ Sizes: ↔ 107.0 ↓ 27.0 ✔ 16.0 cm