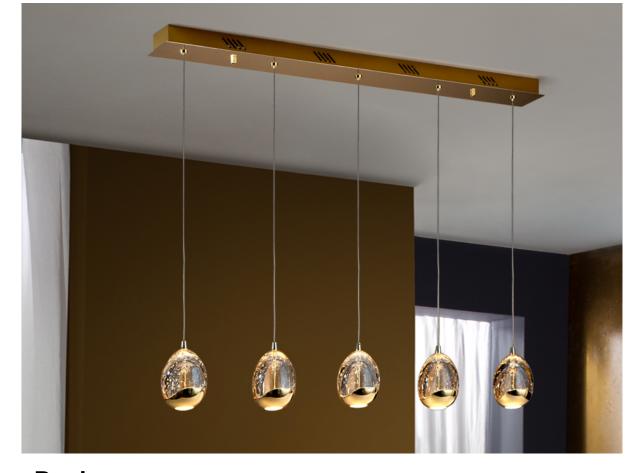

## Rocio

783627

Lamps

LED lighting lamp, made of metal, golden finish. Glass shade with drop shape made of solid glass, champagne tonality, with decorative bubbles inside. Adjustables in height. 25W LED. 3.250 Lumen. 3.000K.

#### ADDITIONAL INFORMATION

Material:Metal and glass Finish: Golden & champagne with bubble Sizes of the shade / glass shad: Ø 9.0 ↓ 11.0 cm Sizes of the canopy (space for installation): ↔ 94.0 ↓ 4.0 ✔ 6.5 cm Cable colour: Transparente