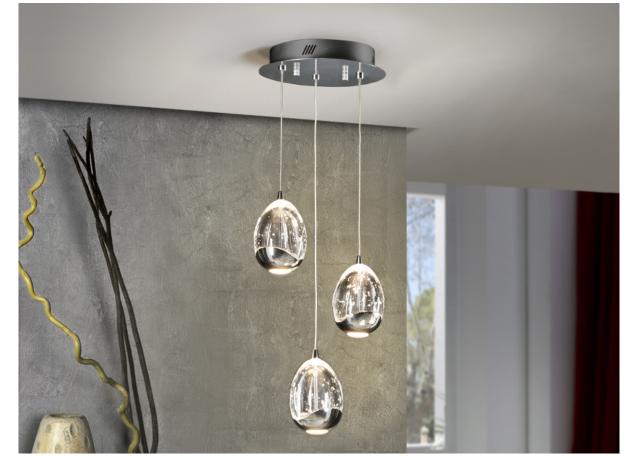

# Rocio

783753

Lamps

LED light lamp, made of metal, chrome finish. Glass shade with drop shape made with solid glass with decorative bubbles inside. Adjustables in height. 15W LED. 1.008 Lumen. 3.000K.

# **SIZES**

Sizes: **Ø** 25.0 \$\frac{1}{2}\$ 45.0 cm Height when installed: 50.0/ max. 140.0 cm Weight: 2.5 Kg

# ADDITIONAL INFORMATION

Material:Metal and glass Finish: Chrome and clear

Sizes of the shade / glass shad: Ø 9.0 \$\frac{1}{2}\$ 13.0 cm Sizes of the canopy (space for installation): Ø 18.0 \$\frac{1}{2}\$ 4.0 cm