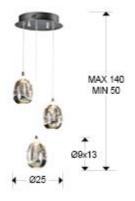

# **SIZES**

Sizes: **Ø** 25.0 \$\frac{1}{2}\$ 45.0 cm Height when installed: 50.0/ max. 140.0 cm Weight: 2.5 Kg

# ADDITIONAL INFORMATION

Material:Metal and glass Finish: Chrome and clear

Sizes of the shade / glass shad: Ø 9.0 \$\frac{1}{2}\$ 13.0 cm Sizes of the canopy (space for installation): Ø 18.0 \$\frac{1}{2}\$ 4.0 cm