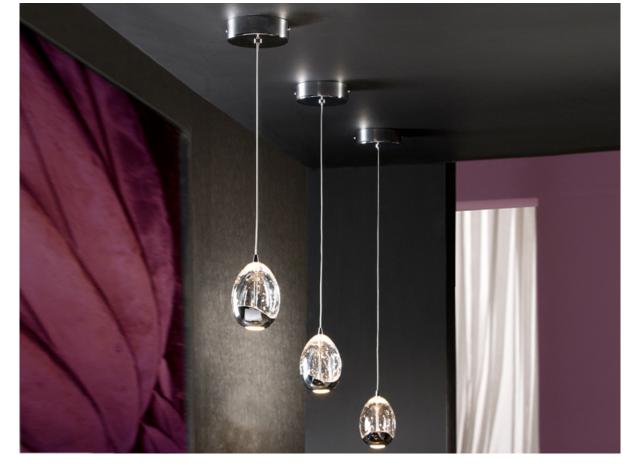

# Rocio

784326

Lamps

LED light lamp, made of metal, chrome finish. Glass shade with drop shape made in solid glass with decorative bubbles inside. Adjustable in height. 5W LED. 650 Lumen. 3.000K.

### ADDITIONAL INFORMATION

Material:Metal and glass
Finish: Chrome and clear
Sizes of the shade / glass shad: Ø 9.0 1 13.0 cm

Sizes of the canopy (space for installation): 2 12.0 \$\frac{1}{2}\$ 3.5 cm Cable colour: Transparente