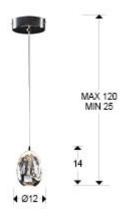

## SIZES

Sizes: **Ø** 12.0 <sup>1</sup> 14.0 cm Height when installed: 25.0/ max. 120.0 cm Weight: 2.3 Kg

## SIZES WITH PACKAGING

Weight: 2.5 Kg Volume:  $0.0080m^3$  Sizes:  $\leftrightarrow$  22.0 \$\frac{1}{2} 21.0 \$\sqrt{1}.0\$ cm