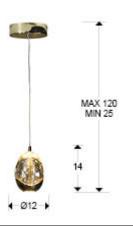

## **SIZES**

Sizes: **Ø** 12.0 \$\(\frac{1}{2}\) 14.0 cm Height when installed: 25.0/ max. 120.0 cm Weight: 2.3 Kg

#### ADDITIONAL INFORMATION

Material:Metal and glass
Finish: Golden and champagne
Sizes of the shade / glass shad: Ø 9.0 11.0 cm

Sizes of the canopy (space for installation): **Ø** 12.0 \$\(\dagger\$ 3.5 cm Cable colour: Transparente