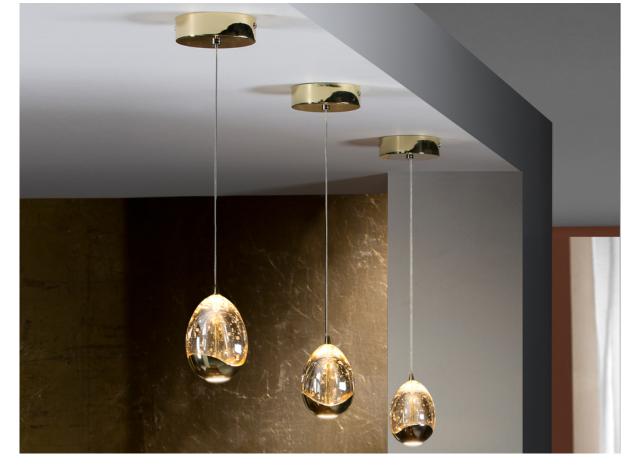

# Rocio

784347

Lamps

LED light lamp, made of metal, golden finish. Glass shade with drop shape made of solid glass in champagne tonality with decorative bubbles inside. Adjustable in height. 5W LED. 650 Lumen. 3.000K.

#### ADDITIONAL INFORMATION

Material:Metal and glass
Finish: Golden and champagne
Sizes of the shade / glass shad: Ø 9.0 11.0 cm

Sizes of the canopy (space for installation): **Ø** 12.0 \$\(\dagger\$ 3.5 cm Cable colour: Transparente