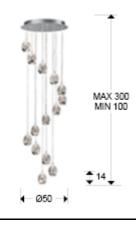

#### SIZES

Sizes: Ø 50.0 \$ 100.0 cm Height when installed: 100.0/ max. 300.0 cm Weight: 17.6 Kg

#### SIZES WITH PACKAGING

Weight: 19.8 Kg Volume: 0.1010m<sup>3</sup> Sizes: ↔ 60.0 ‡ 28.0 **₽**60.0 cm

## ADDITIONAL INFORMATION

Material:Metal and glass Finish: Chrome and clear Sizes of the shade / glass shad: Ø 9.0 1 13.0 cm Sizes of the canopy (space for installation): Ø 43.0 1 4.5 cm Cable colour: Transparente