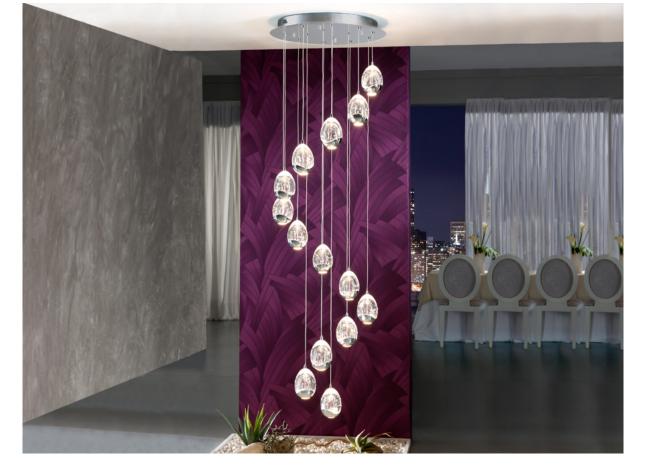

# Rocio

785635

Lamps

LED light pendant, made of metal, chrome finish. Glass shades with drop shape made in solid glass with decorative bubbles inside. Adjustables in height. 70W LED. 7.500 Lumen. 3.000K.

## ADDITIONAL INFORMATION

Material:Metal and glass Finish: Chrome and clear Sizes of the shade / glass shad: Ø 9.0 1 13.0 cm Sizes of the canopy (space for installation): Ø 43.0 1 4.5 cm Cable colour: Transparente