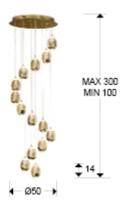

### **SIZES**

Sizes: Ø 50.0 1 100.0 cm

Height when installed: 100.0/ max. 300.0 cm Weight: 17.6 Kg