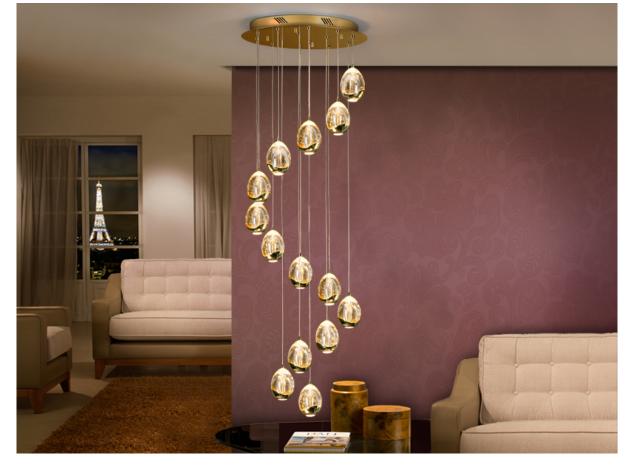

#### Rocio 785648

Lamps

LED light lamp, made of metal, golden finish. Glass shades with drop shape made of solid glass in champagne tonality, with decorative bubbles inside. Adjustables in height. 70W LED. 7.500 Lm. 3.000K.

### ADDITIONAL INFORMATION

Material:Metal and glass
Finish: Golden and clear
Sizes of the shade / glass shad: Ø 9.0 \$\frac{1}{2}\$ 13.0 cm

Sizes of the canopy (space for installation): Ø 43.0 \$\(\dagger\$\) 4.5 cm Cable colour: Transparente