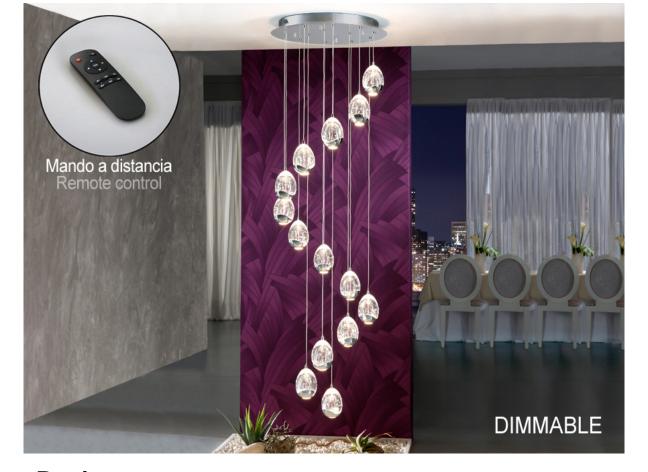

### 785688

Dimmable LED lamp, made of metal, chrome finish. Glass shades with drop shape made in solid glass with decorative bubbles inside. Adjustables in height. 70W LED. 7.500 Lm. 3.000K. Remote control included.

# **TECHNICAL INFORMATION**

Electric class: Class 1 Maximum power: 70W Voltage: 110/220 V Frecuency: 50/60 Hz Intensity: 1750 mA Lumen: 7,500 lm Dimmable: SI Regulation: control remoto Colour temperature: 3,000 K Average lifespan: 30,000 h