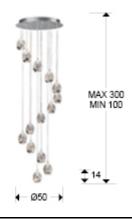

## SIZES

Sizes: Ø 50.0 \$ 100.0 cm Height when installed: 100.0/ max. 300.0 cm Weight: 17.6 Kg

## ADDITIONAL INFORMATION

Material:Metal and glass Finish: Chrome and clear Sizes of the shade / glass shad: Ø 9.0 1 13.0 cm Sizes of the canopy (space for installation): Ø 43.0 1 4.5 cm Cable colour: Transparente