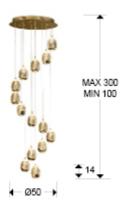

## SIZES

Sizes: Ø 50.0 1 100.0 cm

Height when installed: 100.0/ max. 300.0 cm Weight: 17.6 Kg