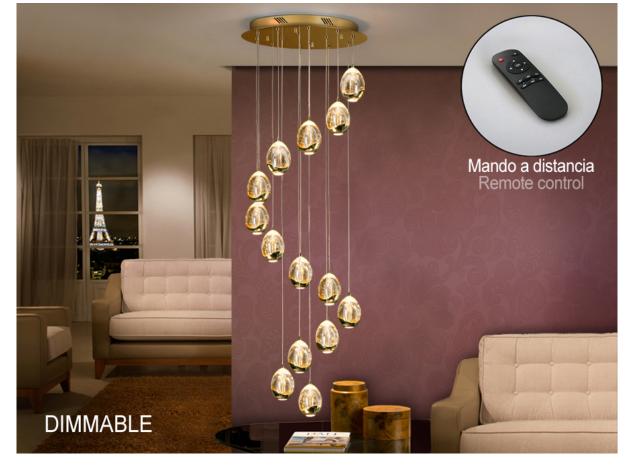

# Rocio

785699

Lamps

Dimmable LED lamp, made of metal, golden finish. Solid glass shades, champagne tonality, with decorative bubbles. Adjustables in height. 70W LED. 7.500 Lm. 3.000K. Remote control included.

## ADDITIONAL INFORMATION

Material:Metal and glass Finish: Golden and clear

Sizes of the shade / glass shad: 9.0 13.0 cm

Sizes of the canopy (space for installation): **Ø** 43.0 \$\(\dagger 4.5 cm Cable colour: Transparente