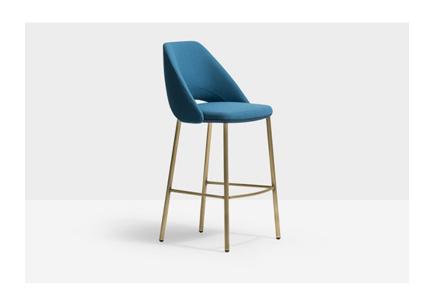

The elegance and the minimal outline of Vic chair draws inspiration from classic mid-century chairs. The style of the chair has been modernised using advanced technology: the backrest with sinuous shapes lifts up from the seat while remaining tied only at the ends. The resulting opening provides Vic with design lightness and eases the handling. The soft seat with polyurethane foam padding is supported by elastic belts, for absolute comfort. The legs are available either in solid ash wood with a plastic carter under the seat, or in tubular steel, joined seamlessly with the carter, which can be upholstered to match the seat. The seat and backrest can be upholstered in leather or fabric for a high grade of customization.