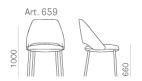

The elegance and the minimal outline of Vic chair draws inspiration from classic mid-century chairs. The style of the chair has been modernised using advanced technology: the backrest with sinuous shapes lifts up from the seat while remaining tied only at the ends. The resulting opening provides Vic with design lightness and eases the handling. The soft seat with polyurethane foam padding is supported by elastic belts, for absolute comfort. The legs are available either in solid ash wood with a plastic carter under the seat, or in tubular steel, joined seamlessly with the carter, which can be upholstered to match the seat. The seat and backrest can be upholstered in leather or fabric for a high grade of customization.