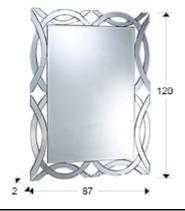

#### **SIZES**

Sizes: ↔ 87.0 <sup>1</sup> 120.0 2.0 cm Weight: 19.5 Kg

## ADDITIONAL INFORMATION

Material:Glass, MDF Finish: Silver mirror, black lacquer Size of the mirror plate: ↔63.0 \$\frac{1}{2}\$ 97.0 cm Width of the frame: 12.0 cm