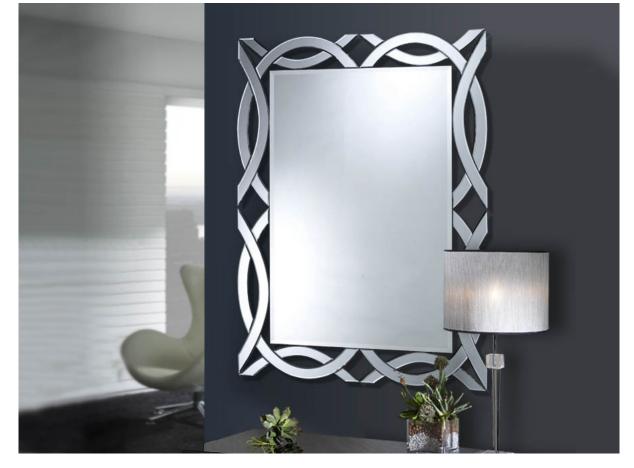

# **Alhambra**

385415

Glass mirrors

Mirror with bevelled central mirror plate and outer frame as a frieze, with curved sections of bevelled mirrors. Back wooden fretwork in black colour.

#### **GENERAL INFORMATION**

Catalogue: M32 Mobiliario y Decoración Page: 84 Type: Glass mirrors Collection: Alhambra

## ADDITIONAL INFORMATION

Material:Glass, MDF Finish: Silver mirror, black lacquer Size of the mirror plate: ↔63.0 \$\frac{1}{2}\$ 97.0 cm Width of the frame: 12.0 cm