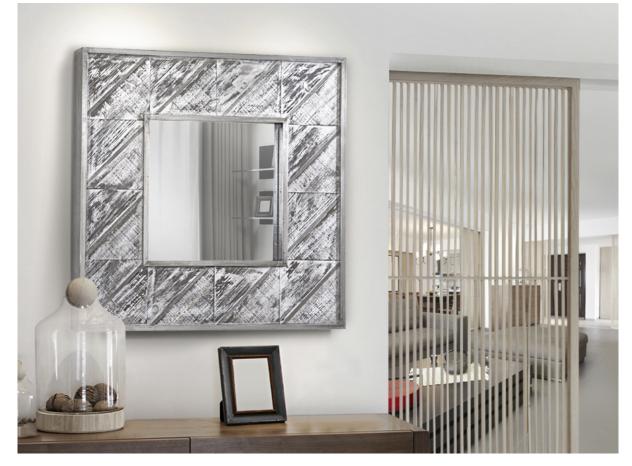

# Alpes Mirrors with frame 569740

Square mirror with frame made of wood in washed white, finished off with outlined in aluminium. Central mirror.

#### **GENERAL INFORMATION**

Type: Mirrors with frame Collection: Alpes

## ADDITIONAL INFORMATION

Material:Glass, wood, aluminium Finish: Mirror, white patina Size of the mirror plate: ↔ 42.5 \$\frac{1}{2}\$ 42.5 cm Width of the frame: 20.0 cm