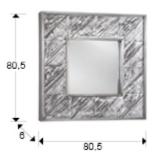

#### SIZES

Sizes:  $\stackrel{\longleftrightarrow}{\leftarrow}$  80.5 \(\frac{1}{2}\) 80.5 \(\begin{cases}{2}\) 6.0 cm Weight: 11.0 Kg