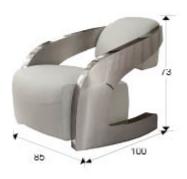

# **Amanda**

532115

**Chairs and Armchairs** 

Armchair upholstered in white italian leather. Stainless steel frame, polished finish. Proven comfort.

## **GENERAL INFORMATION**

Catalogue: M32 Mobiliario y Decoración Page: 50 Type: Chairs and Armchairs Collection: Amanda



#### **SIZES**

Sizes: ↔ 85.0 ‡ 73.0 100.0 cm Weight: 30.0 Kg

## SIZES WITH PACKAGING

Weight: 51.0 Kg Volume: 0.8410m3

Sizes: 

108.0 

\$2.0 

95.0 cm

### ADDITIONAL INFORMATION

Material:Steel, leather Finish: Stainless steal, white seat height: 42.0 cm seat width: 69.0 cm seat depth: 58.0 cm back width: 63.0 cm back height: 40.0 cm