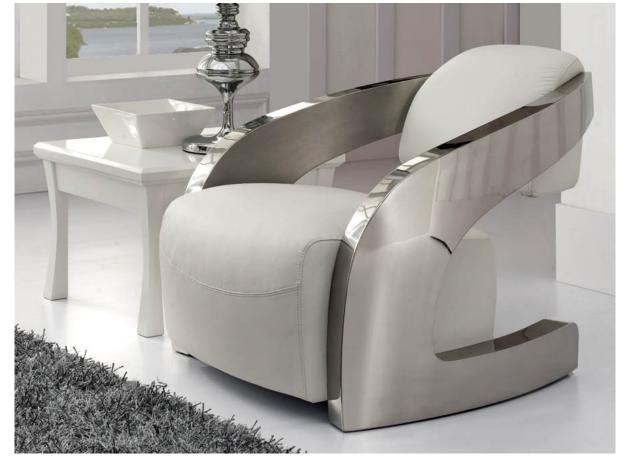

# **Amanda**

532115

**Chairs and Armchairs** 

Armchair upholstered in white italian leather. Stainless steel frame, polished finish. Proven comfort.

### ADDITIONAL INFORMATION

Material:Steel, leather Finish: Stainless steal, white seat height: 42.0 cm seat width: 69.0 cm seat depth: 58.0 cm back width: 63.0 cm back height: 40.0 cm