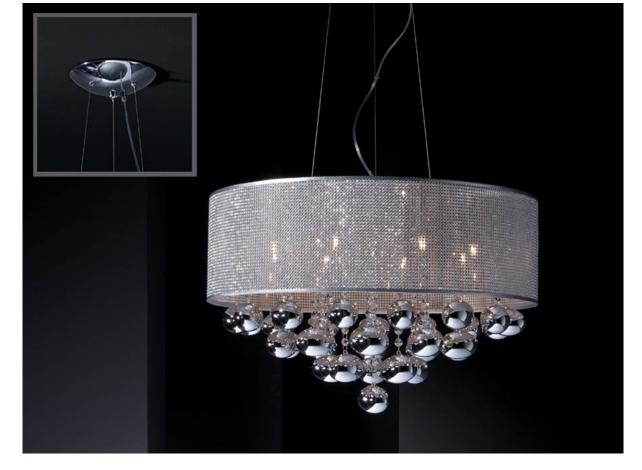

# **Andromeda**

174112

Lamps

Pendant made of polished steel, chromed finish. Vynil shade with chromed punch mesh. Inside with crystal chains and bubbles of chromed crystal.

·This item includes 8 G9 LED 6W

#### ADDITIONAL INFORMATION

Material:Steel, vinyl and glass
Finish: Polished, chrome and clear
Assembling time by customer: 20 min
Sizes of the shade / glass shad: Ø 60.0 \$ 19.0 cm

Sizes of the canopy (space for installation): Ø 18.0 \$\frac{1}{4}.0 \text{ cm}\$