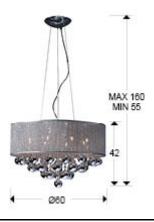

# **SIZES**

Sizes: Ø 60.0 1 42.0 cm

Height when installed: 55.0/ max. 160.0 cm Weight: 5.6 Kg