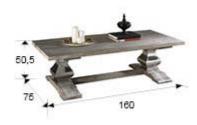

#### SIZES

Sizes: ↔ 160.0 ‡ 50.5 ₽ 75.0 cm Weight: 60.0 Kg Packaging weight 1: 21.6 Kg Packaging weight 2: 38.4 Kg