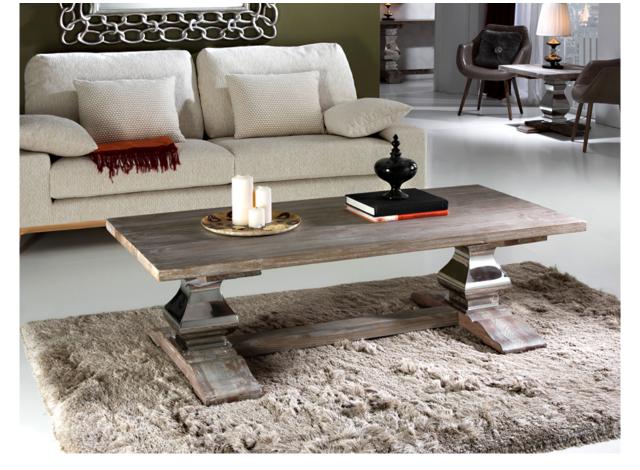

# 591538

Coffee table made of solid antique ash wood, with white patina. Pilasters of polished steel. Top of 4,5 cm thickness.

### ADDITIONAL INFORMATION

Material:Wood, Steel Finish: White patina, polished steel Assembling time by customer: 30 min Top thickness: 4.5 cm