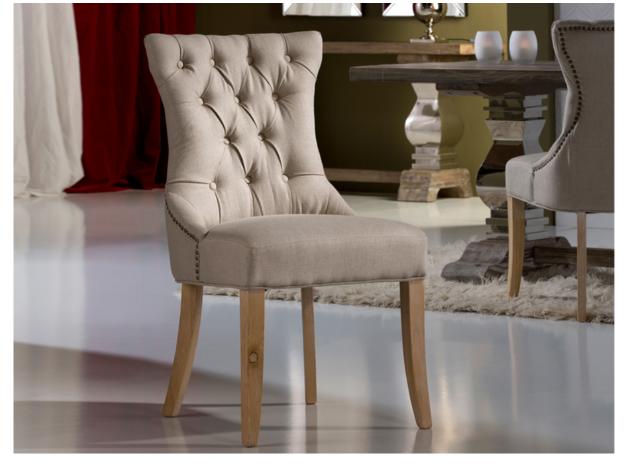

# **Antica**

591826

**Chairs and Armchairs** 

Chair made of wood, natural finish with white patina. Linen padded upholstery.

#### ADDITIONAL INFORMATION

Material:Wood, Steel Finish: White patina, padded Assembling time by customer: 5 min seat height: 50.0 cm seat width: 50.0 cm seat depth: 44.0 cm back width: 50.0 cm

back height: 51.0 cm