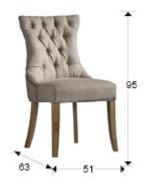

# **Antica**

591826

**Chairs and Armchairs** 

Chair made of wood, natural finish with white patina. Linen padded upholstery.

### **GENERAL INFORMATION**

Catalogue: M32 Mobiliario y Decoración Page: 8 Type: Chairs and Armchairs Collection: Antica



#### SIZES

Sizes: 

51.0 

95.0 

63.0 cm

Weight: 8.6 Kg

## SIZES WITH PACKAGING

Weight: 9.9 Kg Volume: 0.2070m³

Sizes: ↔ 76.0 105.0 52.0 cm

#### ADDITIONAL INFORMATION

Material:Wood, Steel Finish: White patina, padded Assembling time by customer: 5 min seat height: 50.0 cm seat width: 50.0 cm seat depth: 44.0 cm back width: 50.0 cm

back height: 51.0 cm