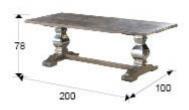

## **SIZES**

Sizes: 

200.0 ↑ 78.0 100.0 cm

Weight: 105.0 Kg

Packaging weight 1: 38.0 Kg Packaging weight 2: 67.0 Kg