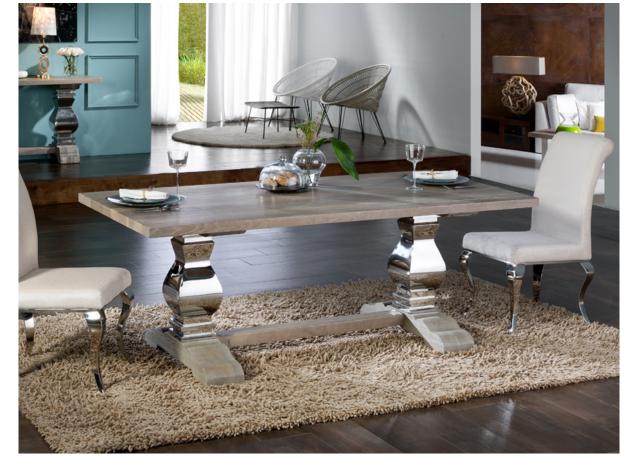

# **Antica**

591983

**Dining tables** 

Table made of solid ash wood, aged with white patina. Pilasters of polished steel. Top of 4,5 cm thickness.

## ADDITIONAL INFORMATION

Material:wood, Steel Finish: White patina, polished steel Top thickness: 4.5 cm