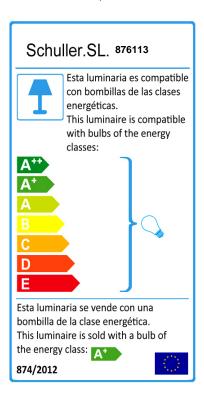

#### **TECHNICAL INFORMATION**

Energy class: A+ Electric class: Class 1 Maximum power: 12x42W Voltage: 110/220 V Frecuency: 50/60 Hz Intensity: 0 mA Lumen: 6,600 lm

#### **BULB**

Reference: ECORAEEBOMBLED Lampholder: G9 Quantity: 12 Included: Sí Energy class: A+ Power: 6W Voltage: 220 V Frecuency: 50 Hz Lumen: 550 lm

Colour temperature: 3,000 K Average lifespan: 25,000 h Power factor: 0.6 CRI: 80