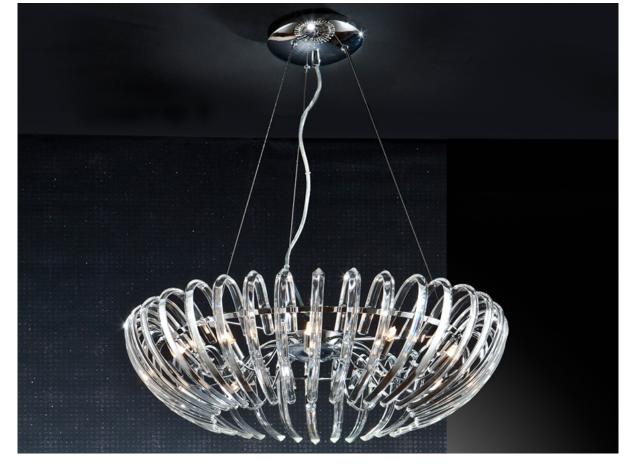

# Ariadna

876113

Lamps

Lamp of 12 lights made of metal, chrome finish. Glass shade formed by high quality curved clear crystal bars. Adjustable in height by steel tensors.

·This item includes 12 G9 LED 6W

## ADDITIONAL INFORMATION

Material:Metal and glass Finish: Chromed and clear Assembling time by customer: 30 min

Sizes of the canopy (space for installation): **Ø** 14.0 \$\frac{1}{2}.5 cm

Cable colour: Transparente