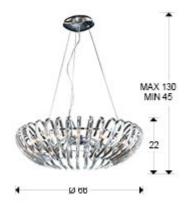

## **SIZES**

Sizes: Ø 66.0 1 20.0 cm

Height when installed: 45.0/ max. 130.0 cm Weight: 6.0 Kg