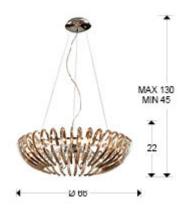

### **SIZES**

Sizes: Ø 66.0 1 22.0 cm

Height when installed: 45.0/ max. 130.0 cm Weight: 6.2 Kg

## SIZES WITH PACKAGING

Weight: 10.4 Kg Volume: 0.1440m³ Sizes:  $\leftrightarrow$  56.0  $\updownarrow$  46.0  $\swarrow$  56.0 cm