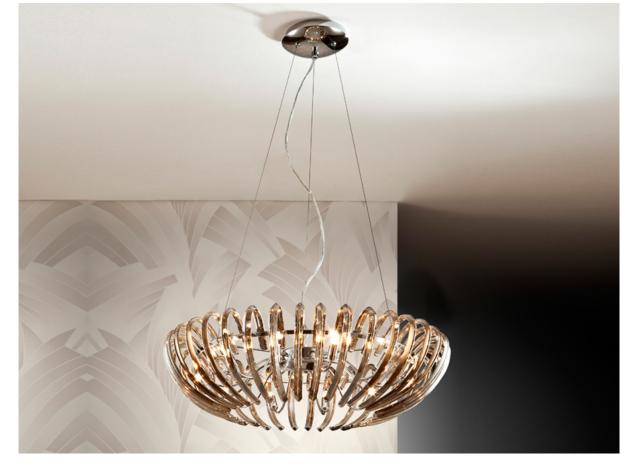

# Ariadna

876124

Lamps

Lamp of 12 lights made of metal, chrome finish. Glass shade formed by high quality curved crystal bars in champagne colour. Adjustable in height by steel tensors.

·This item includes 12 G9 LED 6W

## ADDITIONAL INFORMATION

Material:Metal and glass
Finish: Chromed and champagne
Assembling time by customer: 30 min
Sizes of the canopy (space for installation): Ø 14.0 \$\\$2.5 cm
Cable colour: Transparente