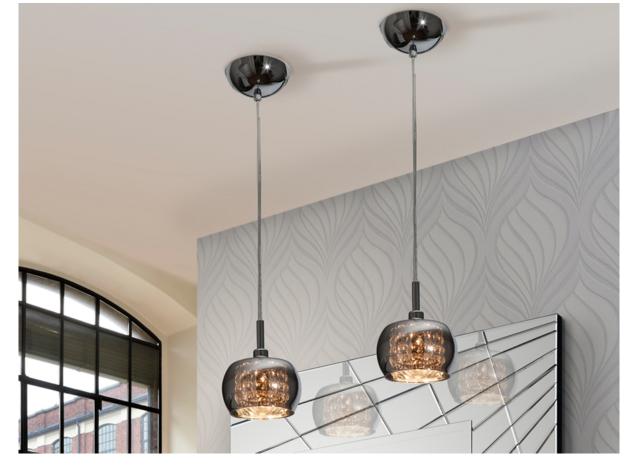

**Arian** 

193273

Lamps

Lamp made of steel, bright finish. Shimmered glass shade with crystal beads stripes inside.

·This item includes 1 G9 LED 6W

## ADDITIONAL INFORMATION

Material:Steel and glass Finish: Bright. Shimmered and clear

Sizes of the shade / glass shad: Ø 13.0 ‡ 9.5 cm

Sizes of the canopy (space for installation): Ø 12.0 \$\frac{1}{2}\$.5 cm