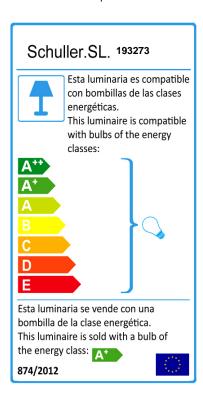

## **TECHNICAL INFORMATION**

Energy class: A+ Electric class: Class 1 Maximum power: 42W Voltage: 110/220 V Frecuency: 50/60 Hz Intensity: 0 mA Lumen: 550 lm

Reference: ECORAEEBOMBLED Lampholder: G9 Quantity: 1 Included: Sí Energy class: A+ Power: 6W