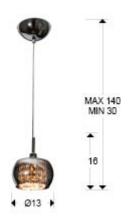

# SIZES

Sizes: **Ø** 13.0 \$\frac{1}{2}\$ 16.0 cm Height when installed: 30.0/ max. 140.0 cm Weight: 0.6 Kg

## ADDITIONAL INFORMATION

Material:Steel and glass Finish: Bright. Shimmered and clear

Sizes of the shade / glass shad: Ø 13.0 ‡ 9.5 cm

Sizes of the canopy (space for installation): Ø 12.0 \$\frac{1}{2}\$.5 cm