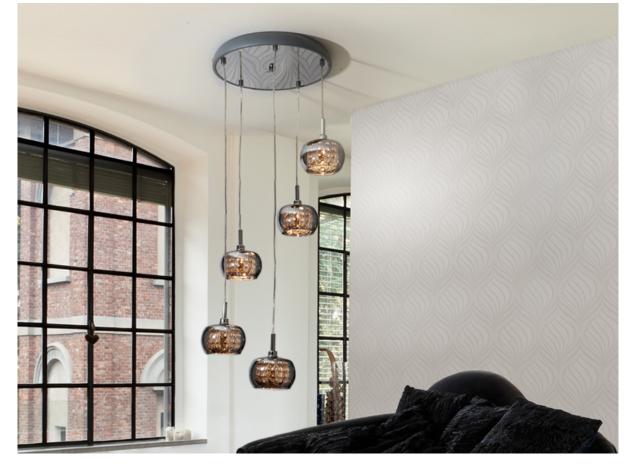

# **Arian**

193364

Lamps

Lamp made of steel, bright finish. Shimmered glass shades with crystal beads stripes inside.

·This item includes 5 G9 LED 6W

## ADDITIONAL INFORMATION

Material:Metal and glass
Finish: Chromed, shimmered and clear
Sizes of the shade / glass shad: ② 13.0 \$\frac{1}{2}\$ 9.5 cm Sizes of the canopy (space for installation): Ø 35.0 \$\div 4.0 cm