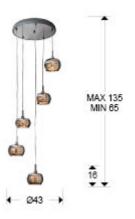

# SIZES

Sizes: Ø 43.0 \$ 65.0 cm Height when installed: 65.0/ max. 135.0 cm Weight: 3.9 Kg