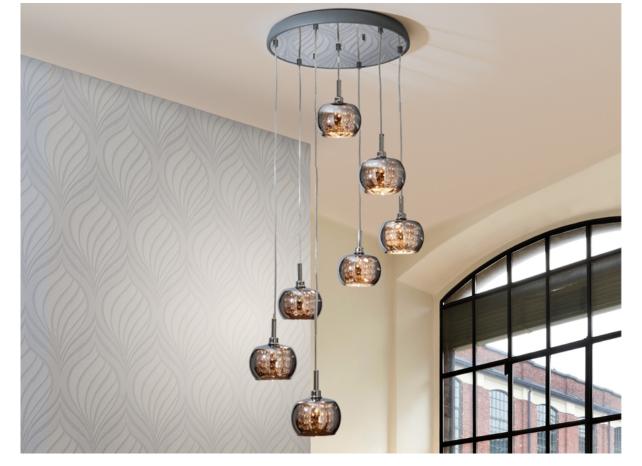

# 193453

Lumpo

Lamp made of steel, bright finish. Shimmered glass shades with crystal beads stripes inside.

•This item includes 7 G9 LED 6W

### ADDITIONAL INFORMATION

Material:Steel and glass Finish: Bright. Shimmered and clear Sizes of the shade / glass shad: Ø 13.0 \$ 9.5 cm Sizes of the canopy (space for installation): Ø 42.0 \$ 4.0 cm Cable colour: Transparente