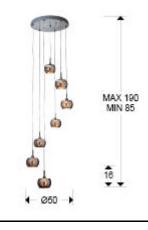

#### SIZES

Sizes: Ø 50.0 \$ 85.0 cm Height when installed: 85.0/ max. 190.0 cm Weight: 5.5 Kg