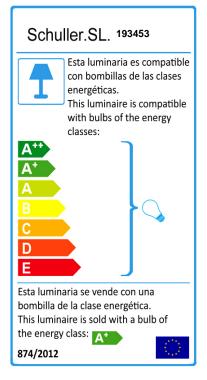

## **TECHNICAL INFORMATION**

Energy class: A+ Electric class: Class 1 Maximum power: 7x42W Voltage: 110/220 V Frecuency: 50/60 Hz Intensity: 0 mA Lumen: 3,850 Im