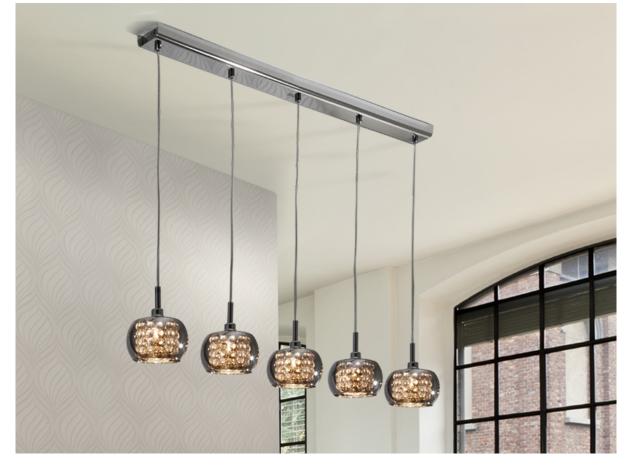

Arian

193539

Recommended product

Lamps

Lamp made of steel, bright finish. Shimmered glass shades with crystal beads stripes inside.

·This item includes 5 G9 LED 6W

### ADDITIONAL INFORMATION

Material:Steel and glass
Finish: Bright. Shimmered-clear
Sizes of the shade / glass shad: Ø 13.0 ‡ 9.5 cm

Sizes of the canopy (space for installation): 

98.0 

3.0 

6.3 cm

Cable colour: Transparente