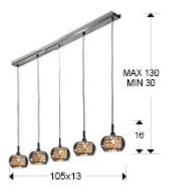

## SIZES

Sizes: 

105.0 

16.0 

13.0 cm

Height when installed: 30.0/ max. 130.0 cm

Weight: 3.5 Kg