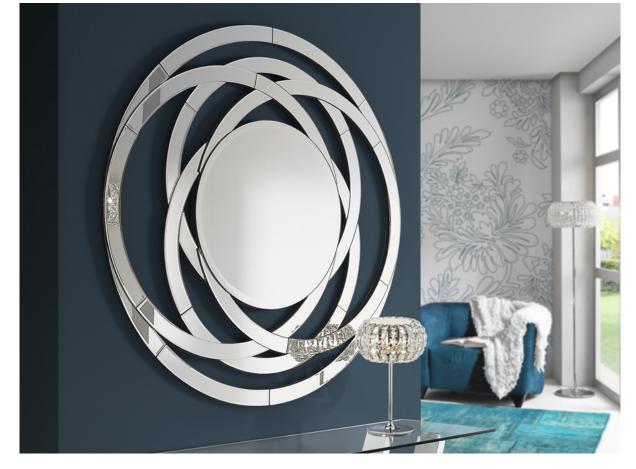

**Aros** 

385314

**Glass mirrors** 

Mirror with bevelled central mirror plate and outer frieze forming rings, made with curved sections of bevelled mirrors. Black wooden back.

## ADDITIONAL INFORMATION

Material:Glass, MDF Finish: Silver mirror, black lacquer Size of the mirror plate: ↔60.0 \$\frac{1}{2}\$ 60.0 cm Width of the frame: 30.0 cm