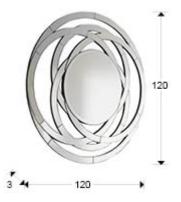

**Aros** 

385314

**Glass mirrors** 

Mirror with bevelled central mirror plate and outer frieze forming rings, made with curved sections of bevelled mirrors. Black wooden back.

## **GENERAL INFORMATION**

Catalogue: M32 Mobiliario y Decoración Page: 85 Type: Glass mirrors Collection: Aros



## **SIZES**

Sizes: **Ø** 120.0 **₹** 3.0 cm Weight: 19.5 Kg

## SIZES WITH PACKAGING

Weight: 31.5 Kg Volume: 0.2950m3

Sizes: 

138.0 

138.0 

15.5 cm

## ADDITIONAL INFORMATION

Material:Glass, MDF Finish: Silver mirror, black lacquer Size of the mirror plate: ↔60.0 \$\frac{1}{2}\$ 60.0 cm Width of the frame: 30.0 cm