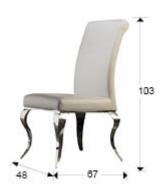

# Barroque Chairs and Armchairs

792538

Chair made of stainless steel. Upholstery in white faux leather.

#### **GENERAL INFORMATION**

Catalogue: M32 Mobiliario y Decoración Page: 19 Type: Chairs and Armchairs

Collection: Barroque



### SIZES

Sizes: ↔ 48.0 1 103.0 67.0 cm Weight: 8.6 Kg

## SIZES WITH PACKAGING

Weight: 10.7 Kg Volume: 0.1810m³

Sizes: ↔ 92.0 1 58.0 68.0 cm

### ADDITIONAL INFORMATION

Material:Synthetic leather, stainless s Finish: White Assembling time by customer: 5 min seat height: 49.0 cm seat width: 45.0 cm seat depth: 44.0 cm back width: 42.0 cm back height: 57.0 cm

back height: 57.0 cm