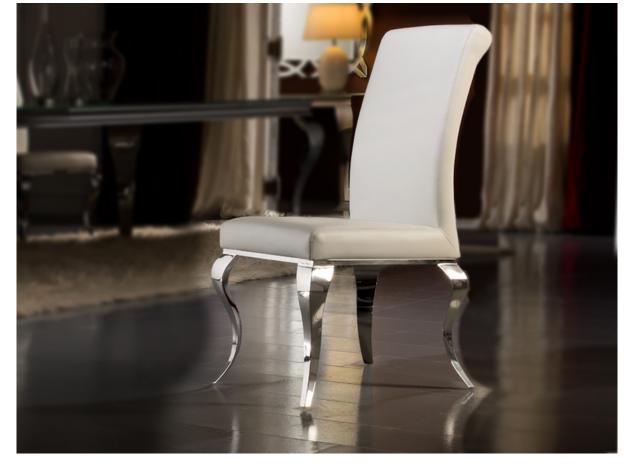

# Barroque Chairs and Armchairs

792538

Chair made of stainless steel. Upholstery in white faux leather.

#### **GENERAL INFORMATION**

Catalogue: M32 Mobiliario y Decoración Page: 19 Type: Chairs and Armchairs

Collection: Barroque

### ADDITIONAL INFORMATION

Material:Synthetic leather, stainless s Finish: White Assembling time by customer: 5 min seat height: 49.0 cm seat width: 45.0 cm seat depth: 44.0 cm back width: 42.0 cm back height: 57.0 cm