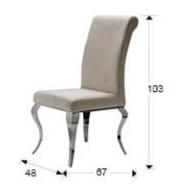

# Barroque Chairs and Armchairs

792549

Recommended product

Chair made of stainless steel. Upholstery in beige tonality fabric.

### **GENERAL INFORMATION**

Catalogue: M32 Mobiliario y Decoración Page: 18 Type: Chairs and Armchairs Collection: Barroque



#### SIZES

Sizes: ↔ 48.0 1 103.0 767.0 cm Weight: 8.6 Kg

# SIZES WITH PACKAGING

Weight: 10.7 Kg Volume: 0.1810m³ Sizes: ↔ 92.0 ↓ 58.0 ✔ 68.0 cm

## ADDITIONAL INFORMATION

Material:Fabric, stainless steel Finish: Beige Assembling time by customer: 5 min seat height: 49.0 cm seat width: 45.0 cm seat depth: 44.0 cm back width: 42.0 cm back height: 57.0 cm