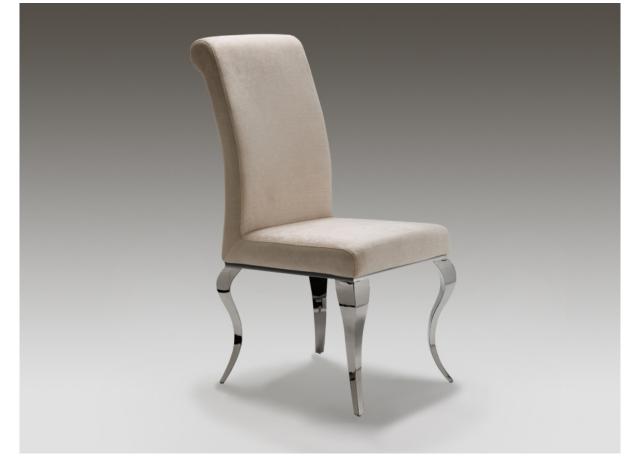

# Barroque Chairs and Armchairs

792549

Recommended product

Chair made of stainless steel. Upholstery in beige tonality fabric.