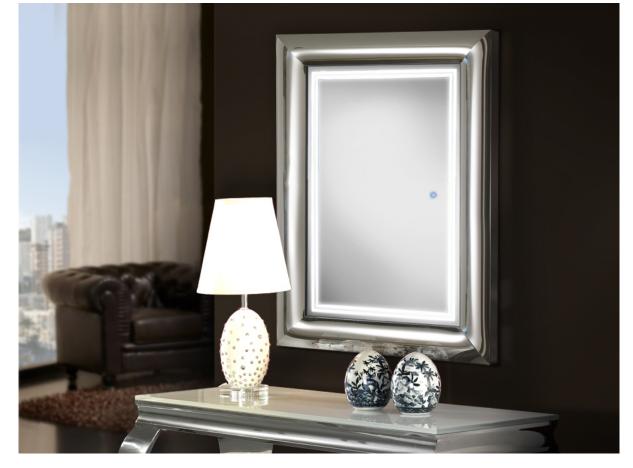

Berlin 474359 Mirrors with light

Mirror with frame made of stainless steel. Plate with perimetral LED light, with switch in the plate. Black back. Ready to hang in horizontal or vertical position. 24W LED. 4000K

# ADDITIONAL INFORMATION

Material:Glass, stainless steel Finish: Mirror, bright steel Size of the mirror plate: ↔59.0 ‡ 100.0 cm Width of the frame: 12.0 cm

| 474359                                                                                                     |
|------------------------------------------------------------------------------------------------------------|
| Esta luminaria lleva<br>lámparas LED incorporadas.<br>This luminaire contains<br>built-in LED lamps.       |
|                                                                                                            |
| Las lámparas de esta luminaria no son<br>recambiables.<br>The lamps cannot be changed in the<br>luminaire. |
| 874/2012                                                                                                   |