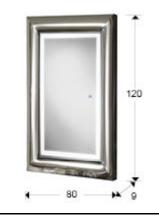

#### SIZES

Sizes: ↔ 80.0 <sup>1</sup> 120.0 <sup>J</sup> 9.0 cm Weight: 15.2 Kg