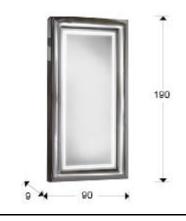

#### SIZES

Sizes: ↔ 90.0 <sup>1</sup> 190.0 <sup>J</sup> 9.0 cm Weight: 26.2 Kg