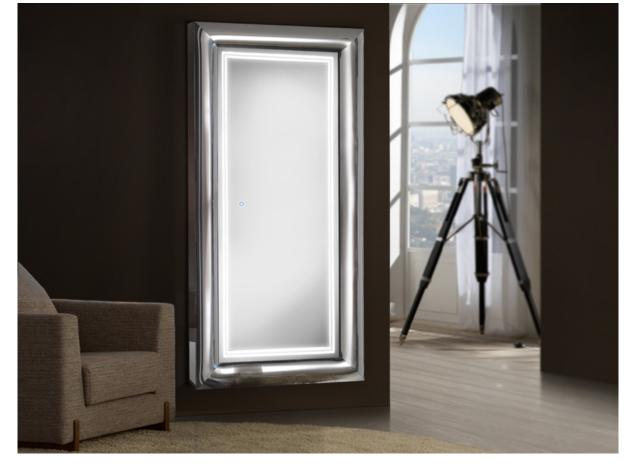

Berlin 474482 Mirrors with light

Mirror with frame made of stainless steel. Plate with perimetral LED light, with switch in the plate. Black back. Ready to hang in horizontal or vertical position. 43W LED. 4000K