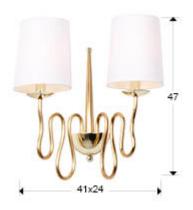

# **Briana**

513712

Wall lamps

Wall lamp of 2 lights made of metal, GOLD LEAF and brushed brass finish. White textile shades.

·This item includes 2 E14 LED 4W

# **GENERAL INFORMATION**

Catalogue: i29 Iluminación Page: 357 Type: Wall lamps Collection: Briana



# SIZES

Sizes: ↔ 41.0 1 47.0 24.0 cm Weight: 1.6 Kg

# SIZES WITH PACKAGING

Weight: 2.6 Kg Volume: 0.0610<sub>M</sub>³

Sizes: ← 55.0 1 27.0 41.0 cm

## **TECHNICAL INFORMATION**

Energy class: A+ Electric class: Class 1 Maximum power: 2x20W Voltage: 110/220 V Frecuency: 50/60 Hz Intensity: 0 mA Lumen: 640 lm



### **BULB**

Reference: ECORAEEBOMBLED Lampholder: E14 Quantity: 2 Included: Sí Energy class: A+ Power: 4W Voltage: 110/220 V

Frecuency: 50/60 Hz Lumen: 320 lm Colour temperature: 3,000 K Average lifespan: 30,000 h Power factor: 0.5 CRI: 80



### ADDITIONAL INFORMATION

Material:Metal, brass and fabric Finish: Gold leaf, polished and white Sizes of the shade / glass shad: ∅ 16.0 ‡ 20.0 cm Sizes of the canopy (space for installation): 

12.0 

6.5 

7.5 cm