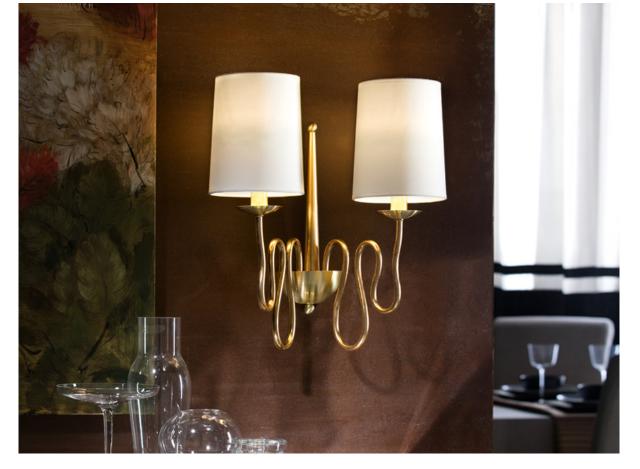

# **Briana**

513712

Wall lamps

Wall lamp of 2 lights made of metal, GOLD LEAF and brushed brass finish. White textile shades.

·This item includes 2 E14 LED 4W

### ADDITIONAL INFORMATION

Material:Metal, brass and fabric Finish: Gold leaf, polished and white Sizes of the shade / glass shad: ∅ 16.0 ‡ 20.0 cm Sizes of the canopy (space for installation): 

12.0 

6.5 