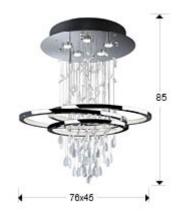

# **Bruma**

696427

Lamps

Lamp made of metal, chrome finish. White crystals with clear edges. Ovals with LED lights and white methacrylate diffuser. LED stripe 68W. 3.000 K.

·This item includes 5 GU10 LED 7W

## **GENERAL INFORMATION**

Catalogue: i31 Iluminación Page: 57 Type: Lamps Collection: Bruma



# SIZES

Sizes: ↔ 76.0 <sup>1</sup> 85.0 <sup>2</sup> 45.0 cm Weight: 9.0 Kg

# SIZES WITH PACKAGING

Weight: 12.0 Kg Volume: 0.1600m³

Sizes: ↔ 86.0 1 30.0 62.0 cm

## **TECHNICAL INFORMATION**

Energy class: A+ Electric class: Class 1

Maximum power: 5x50W + 68W

Voltage: 220 V Frecuency: 50/60 Hz Intensity: 8500 mA Lumen: 8,916 lm Dimmable: NO

Colour temperature: 3,000 K Power factor: >0.5



### **BULB**

Reference: ECORAEEBOMBLED Lampholder: GU10 Quantity: 5 Included: Sí

Energy class: A+ Power: 7W Voltage: 110/220 V Frecuency: 50/60 Hz Lumen: 560 lm

Colour temperature: 3,000 K Average lifespan: 30,000 h

Power factor: 0.5

CRI: 80



### ADDITIONAL INFORMATION

Material:Metal, glass and acrylic Finish: Chrome

Assembling time by customer: 20 min

Sizes of the canopy (space for in