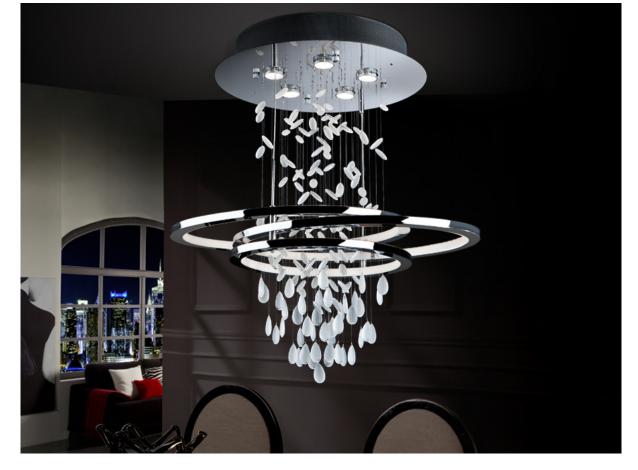

# **Bruma**

696427

Lamps

Lamp made of metal, chrome finish. White crystals with clear edges. Ovals with LED lights and white methacrylate diffuser. LED stripe 68W. 3.000 K.

·This item includes 5 GU10 LED 7W