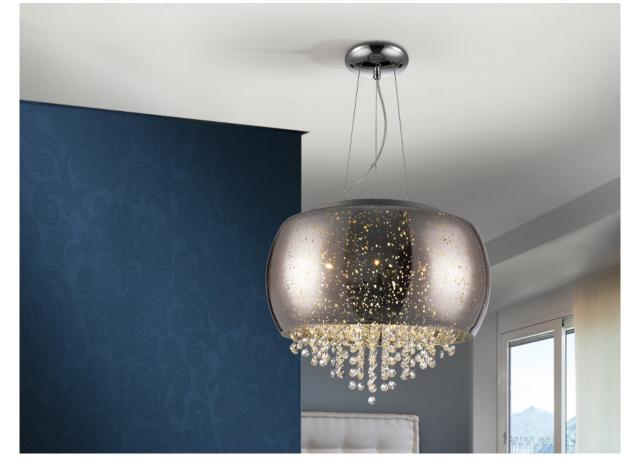

# Caelum

618436

Lamps

Lamp made of metal, chrome finish. Blown glass shade in mirrored silver colour. Starry effect decoration. Inside with faceted crystal stripes.

·This item includes 5 G9 LED 6W

#### ADDITIONAL INFORMATION

Material:Metal and glass
Finish: Chromed, mirror chrome, clear
Sizes of the shade / glass shad: Ø 40.0 ‡ 20.2 cm

Sizes of the canopy (space for installation): Ø 13.0 \$\div 3.8 cm