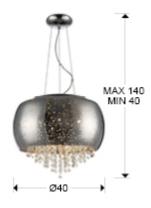

# SIZES

Sizes: Ø 40.0 1 32.0 cm

Height when installed: 50.0/ max. 150.0 cm Weight: 4.7 Kg

# SIZES WITH PACKAGING

Weight: 6.5 Kg Volume: 0.0790m³ Sizes:  $\leftrightarrow$  48.0 \$\frac{1}{2}\$ 35.0 \$\sqrt{1}\$\$ 47.0 cm