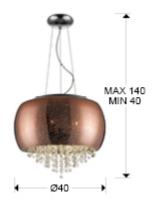

# **SIZES**

Sizes: Ø 40.0 1 32.0 cm

Height when installed: 50.0/ max. 154.0 cm Weight: 4.7 Kg