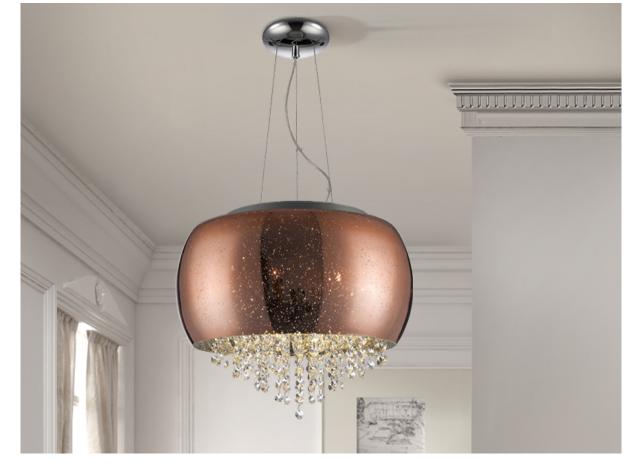

# Caelum

618492

Lamps

Lamp made of metal, chrome finish. Blown glass shade in mirrored copper colour. Starry effect decoration. Inside with faceted crystal stripes.

·This item includes 5 G9 LED 6W

### ADDITIONAL INFORMATION

Material:Metal and glass
Finish: Chromed, mirror copper, clear
Sizes of the shade / glass shad: Ø 40.0 ‡ 20.2 cm

Sizes of the canopy (space for installation): Ø 13.0 \$\div 3.8 cm