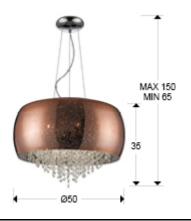

# **SIZES**

Sizes: Ø 50.0 1 35.0 cm

Height when installed: 65.0/ max. 150.0 cm Weight: 7.2 Kg