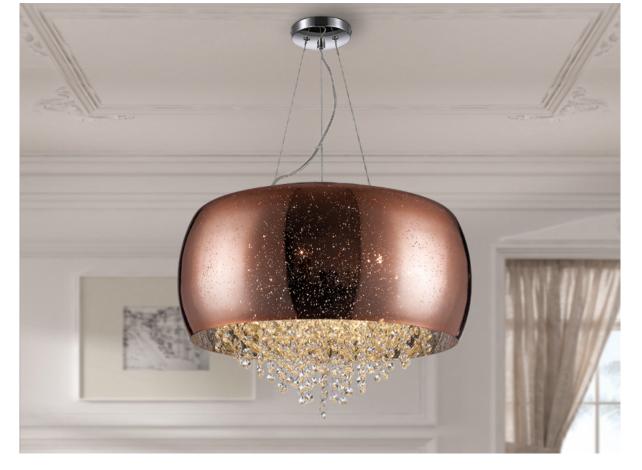

# Caelum

618859

Lamps

Lamp made of metal, chrome finish. Blown glass shade decorated in shimmered copper colour. Inside with stripes of faceted crystal.

·This item includes 6 G9 LED 6W

### ADDITIONAL INFORMATION

Material: Finish:

Sizes of the shade / glass shad: Ø 50.0 \$\frac{1}{22.5} cm

Sizes of the canopy (space for installation): Ø 13.0 \$\div 3.0 cm

Cable colour: Transparente