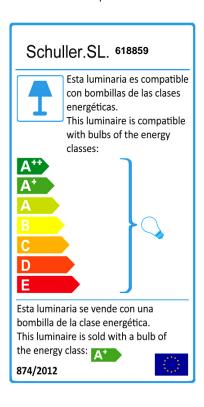

## **TECHNICAL INFORMATION**

Energy class: A+ Electric class: Class 1 Maximum power: 6x33W Voltage: 110/220 V Frecuency: 50/60 Hz Intensity: 0 mA Lumen: 3,300 lm

### **BULB**

Reference: ECORAEEBOMBLED Lampholder: G9 Quantity: 6 Included: Sí Energy class: A+ Power: 6W Voltage: 220 V Frecuency: 50 Hz Lumen: 550 lm

Colour temperature: 3,000 K Average lifespan: 25,000 h Power factor: 0.6 CRI: 80