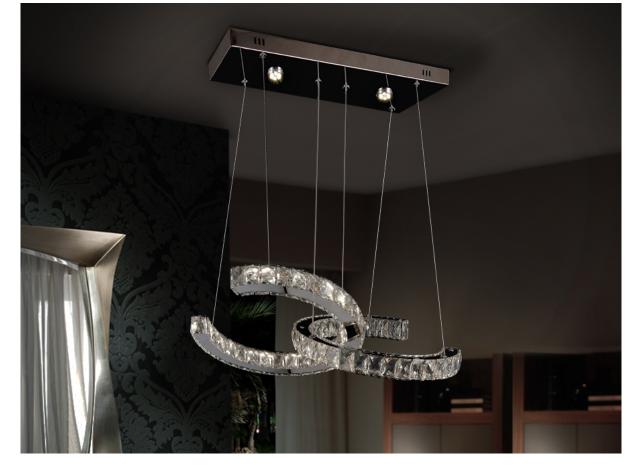

Cala

679215

Lamps

LED lamp made of metal, stainless steel and faceted crystal pieces. Adjustable in height. 46W LED. 4.876 lm. 4.000 K.

Recommended product

## **SIZES**

Sizes: 

62.0 

30.0 

40.0 cm

Height when installed: 60.0/ max. 120.0 cm

Weight: 5.6 Kg

## ADDITIONAL INFORMATION

Material:Metal, stainless steel & glass Finish: Chromed and clear Sizes of the canopy (space for installation):  $\leftrightarrow$  60.0 \(\dagger 3.5 \(\nrew\) 12.0 cm