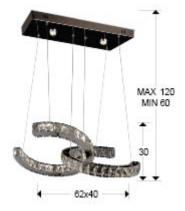

## **SIZES**

Sizes: 

62.0 

30.0 

40.0 cm

Height when installed: 60.0/ max. 120.0 cm

Weight: 5.6 Kg

## SIZES WITH PACKAGING

Weight: 7.3 Kg Volume: 0.0610<sub>M</sub>³

Sizes: ↔ 66.0 114.0 66.0 cm